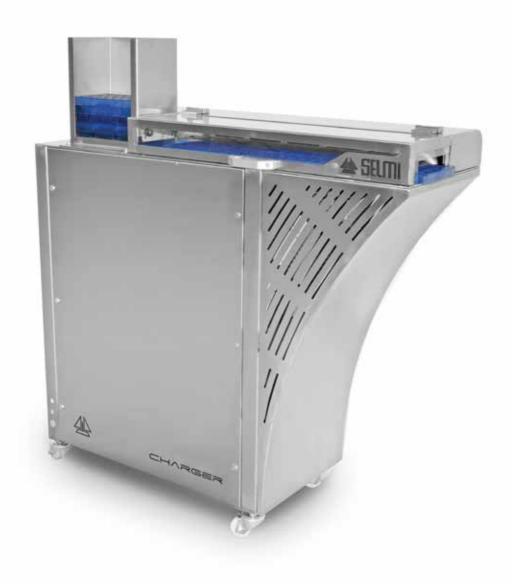

Machine that combines two functions: automatic mould loading and mould heating.

There are two versions:

charger 175 for Tuttuno 4 nozzles

charger 275 for Tuttuno 9 nozzles

Completely electric, it is controlled by the Tuttuno display.

Mold loader for Tuttuno 4 (version 175) and for Tuttuno 9 (version 275)

The mould is heated for better performance in the subsequent filling with the Tuttuno 4 or 9 nozzles. The heating of the molds occurs thanks to the introduction of hot air whose temperature is regulated by the Tuttuno display.