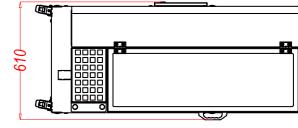

## **Mechanical characteristics**

Overall dimensions CHARGER 175 Overall dimensions CHARGER 275 Empty weight Material in contact with food Gaskets

## **Electrical characteristics**

Total installed power
Supply voltage
Number of phases
Frequency
Enclosure degree of protection
Connection type: industrial plug

[mm] (LxWxH) 1300X510X1400 [mm] (LxWxH) 1300X610X1400