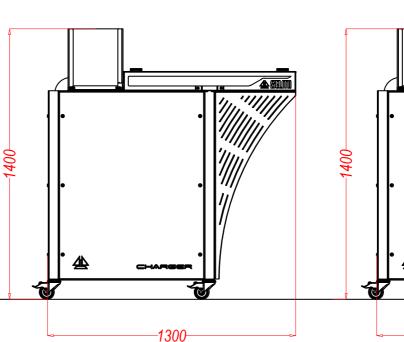

## **Mechanical characteristics**

Overall dimensions CHARGER 175 Overall dimensions CHARGER 275 Empty weight Material in contact with food Gaskets

## **Electrical characteristics**

Total installed power
Supply voltage
Number of phases
Frequency
Enclosure degree of protection
Connection type: industrial plug

[mm] (LxWxH) 1300X510X1400 [mm] (LxWxH) 1300X610X1400