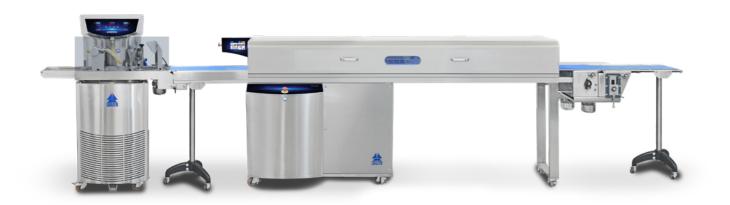

Chocolate enrobing, moulding and cooling tunnel.

Chocolate enrobing and cooling tunnel with a working width of 200/250 mm. The production speed of this unit can vary from 30 to 200 cm/min.

In the chocolate cooling and enrobing tunnel, the enrobing unit is fully integrated, easy to assemble and wash.

The machine is designed to be able to work with more than one replaceable tempering machine when changing the colour of chocolate for enrobing.