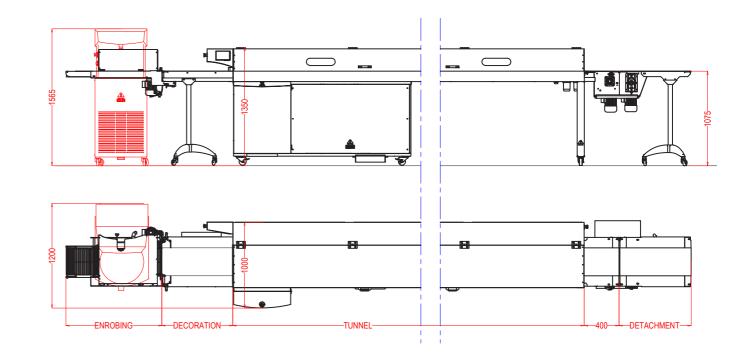

| TUNNEL | Ricopertura<br>Enrobing<br>Enrobage | Decorazione<br>Decoration<br>Decoration | Lunghezza tunnel<br>Tunnel lenght<br>Longeur tunnel | Coda<br>Tail<br>Queue | Distaccatore<br>Detachment<br>Detacheur | Totale<br>Total<br>Total |
|--------|-------------------------------------|-----------------------------------------|-----------------------------------------------------|-----------------------|-----------------------------------------|--------------------------|
| 3 m    | 1100                                | 400                                     | 3000                                                | 400                   | 400                                     | 5300                     |
|        |                                     | 600                                     |                                                     |                       | 600                                     | 5700                     |
|        |                                     | 800                                     |                                                     |                       | 800                                     | 6100                     |
|        |                                     | 1000                                    |                                                     |                       | 1000                                    | 6500                     |
|        |                                     | 1200                                    |                                                     |                       | 1200                                    | 6900                     |
| 4 m    | 1100                                | 400                                     | 4000                                                | 400                   | 400                                     | 6300                     |
|        |                                     | 600                                     |                                                     |                       | 600                                     | 6700                     |
|        |                                     | 800                                     |                                                     |                       | 800                                     | 7100                     |
|        |                                     | 1000                                    |                                                     |                       | 1000                                    | 7500                     |
|        |                                     | 1200                                    |                                                     |                       | 1200                                    | 7900                     |
| 5 m    | 1100                                | 400                                     | 5000                                                | 400                   | 400                                     | 7300                     |
|        |                                     | 600                                     |                                                     |                       | 600                                     | 7700                     |
|        |                                     | 800                                     |                                                     |                       | 800                                     | 8100                     |
|        |                                     | 1000                                    |                                                     |                       | 1000                                    | 8500                     |
|        |                                     | 1200                                    |                                                     |                       | 1200                                    | 8900                     |
| 6 m    | 1100                                | 400                                     | 6000                                                | 400                   | 400                                     | 8300                     |
|        |                                     | 600                                     |                                                     |                       | 600                                     | 8700                     |
|        |                                     | 800                                     |                                                     |                       | 800                                     | 9100                     |
|        |                                     | 1000                                    |                                                     |                       | 1000                                    | 9500                     |
|        |                                     | 1200                                    |                                                     |                       | 1200                                    | 9900                     |