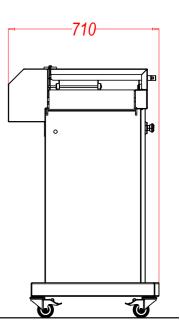

#### **Mechanical characteristics**

Overall dimensions Empty weight Material in contact with food Gaskets

# 

[mm] (LxWxH) 1100X710X1200 [kg] 60 / 80 inox AISI 304 L PTFE

[kW]0,2 [VAC] 220 3 [Hz] 50 / 60 IP65 16A - 3 poles