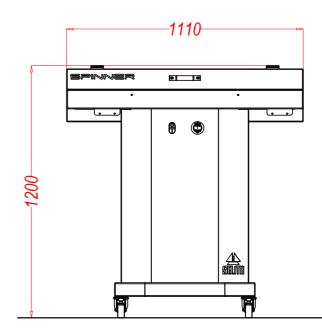

#### **Mechanical characteristics**

Overall dimensions Empty weight Material in contact with food Gaskets

# 

[mm] (LxWxH) 1100X710X1200 [kg] 60 / 80 inox AISI 304 L PTFE

[kW]0,2 [VAC] 220 3 [Hz] 50 / 60 IP65 16A - 3 poles