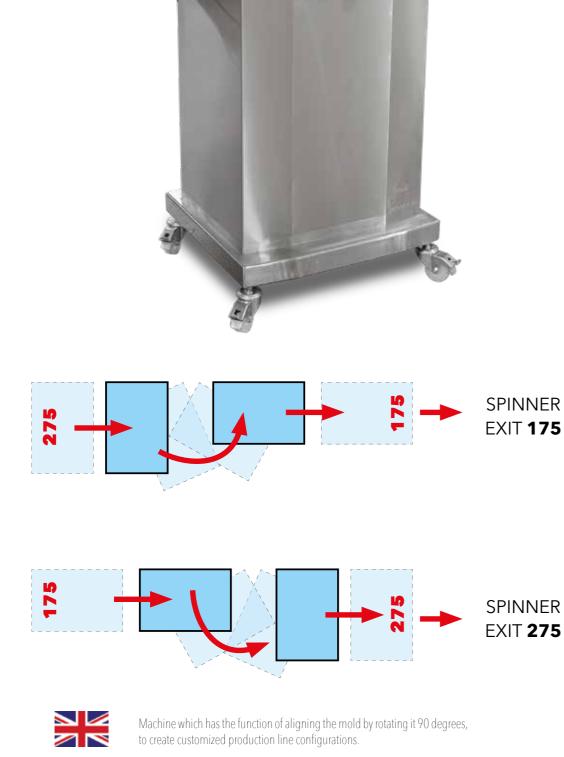

## 

### **SPINNER EXIT 175 / EXIT 275**

e

3

### **DATA SHEET**

#### **Mechanical characteristics**

Overall dimensions Empty weight Material in contact with food Gaskets

#### **Electrical characteristics**

Total installed power Supply voltage Number of phases Frequency Enclosure degree of protection Connection type: industrial plug







NATE OF ALL AND A DECEMBER OF ALL AND A DECE

SPINNER 175

SELMI chocolate machinery

www.selmi-group.it info@selmi-group.it

Tel: +39 0172 479 273 Fax: +39 0172 477 814 Via Langhe 25, 12042 Pollenzo (CN)



These data may change based on the installation conditions requested in the contract phase. For the correct data, refer to the plate located inside the electrical panel.

# 

[mm] (LxWxH) 1100X710X1200 [kg] 60 / 80 inox AISI 304 L PTFE

[kW]0,2 [VAC] 220 3 [Hz] 50 / 60 IP65 16A - 3 poles