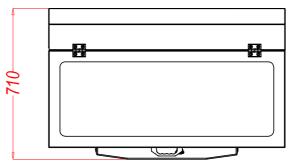

#### **Mechanical characteristics**

Overall dimensions Empty weight Material in contact with food Gaskets

# 

[mm] (LxWxH) 1100X710X1200 [kg] 60 / 80 inox AISI 304 L PTFE

[kW]0,2 [VAC] 220 3 [Hz] 50 / 60 IP65 16A - 3 poles