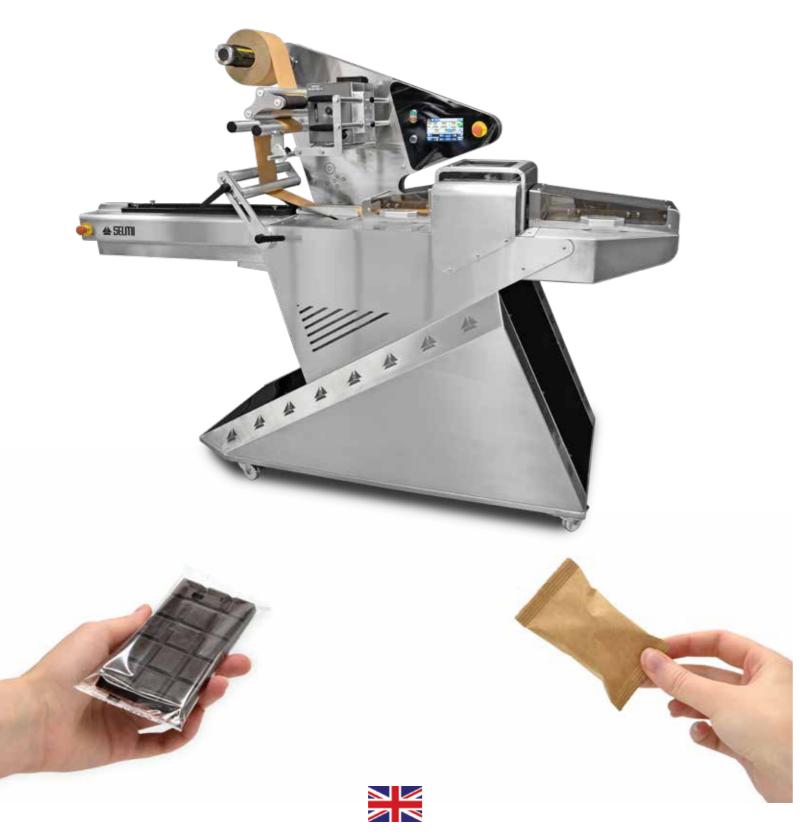

Packaging machine with flow pack system, which allows you to flop the products in such a way as to guarantee a longer shelf life of the product itself.

The wrap 400 allows the packaging of different products, with different formats.

It is possible to choose between different types of packaging material.

The machine is equipped as standard with all the optionals on the market, in order to attract a very high range of customers, making its use very simple, thanks to its completeness, even for those approaching a wrapping machine for the first time.