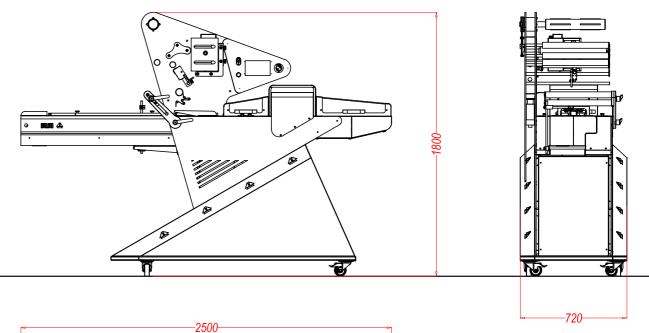

# **Mechanical characteristics**

Overall dimensions [mm] (LxWxH) 2500x720x1800
Empty weight [kg] 450
Material in contact with food inox AISI 304 L
N° sviwelling wheels 4